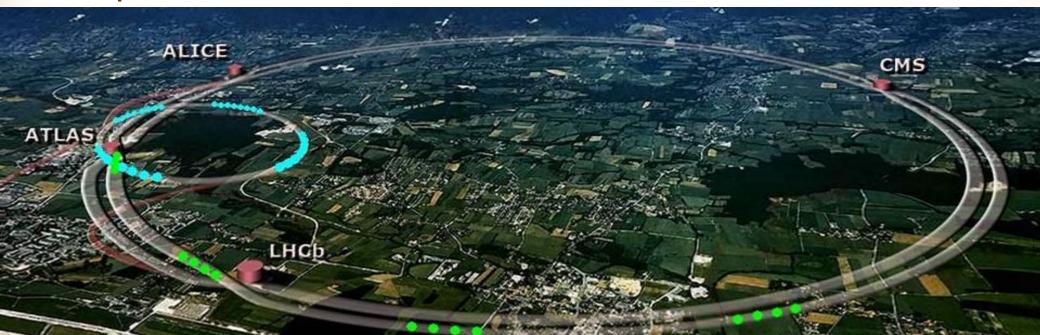

### **POLISH SERVERS IN CERN**

The European Organization for Nuclear Research in Geneva obtained 3500 polish servers. This is the first, only and also largest technological implementation made by the Polish company.

# How polish servers cooperate with Large Hadron Collider

- The hadrons collisions are monitored and recorded with 6 groups of particle detectors.
- Polish calculation servers made by ACTION S.A. analyze, process and store the data resulting from every experiment.
- When it reaches full intensity, in one second up to 600 million proton-proton collisions will take place, what generates colossal amount of several petabytes of data per second.