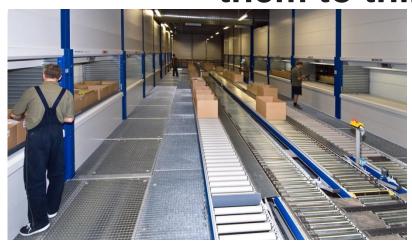

### **ACTION S.A. logistics centre**

EXCELLENT GEOGRAPHIC LOCATION - DIRECT PROXIMITY OF S-7 EXPRESSWAY, WHICH CONNECTS GDAŃSK AND CRACOW

#### **MODERN LOGISTIC SOLUTIONS**

- Fully automated storage and order picking station equipment called AKL "Mini Load" containing 20k of containers
- Ultimately around 5 km of different type of roller and belt conveyors
- Three-level distribution warehouse
- 6 inductive loop controlled forklift tracks, integrated with WMS system
- One, really huge logistic ecosystem consist of Storage and Distribution Warehouse as well as of Goods Acceptance Area and Sorting Facility

### **ACTION S.A.** logistics centre in numbers