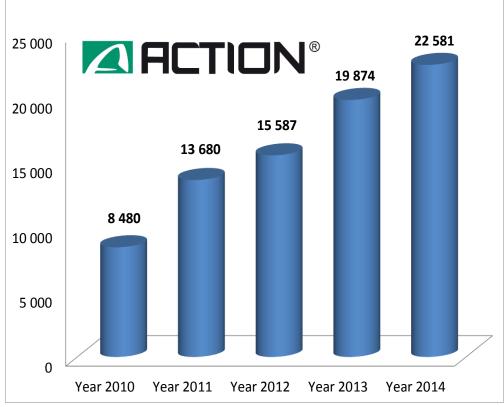

### Net profit of ACTION in 2014 (in keuro)

- Net profit increased compared to previous financial year by 14%
- The average total cost of running company per month decreased to previous financial year by 6%