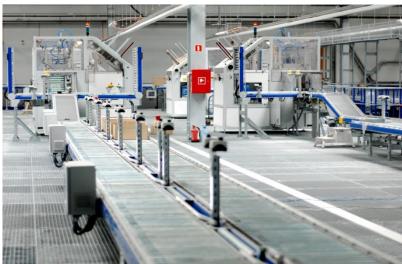

#### **MODERN LOGISTIC SOLUTIONS**

- Fully automated storage and order picking station equipment called AKL "Mini Load" containing 20k of containers
- Ultimately around 5 km of different type of roller and belt conveyors
- Three-level distribution warehouse
- 6 inductive loop controlled forklift tracks, integrated with WMS system
- One, really huge logistic ecosystem consist of Storage and Distribution Warehouse as well as of Goods Acceptance Area and Sorting Facility

### WAREHOUSE PERFORMANCE

The new facility allows us to handle more orders in the same time

### WAREHOUSE PERFORMANCE

We can expand our goods dispatch services and offer them to third parties