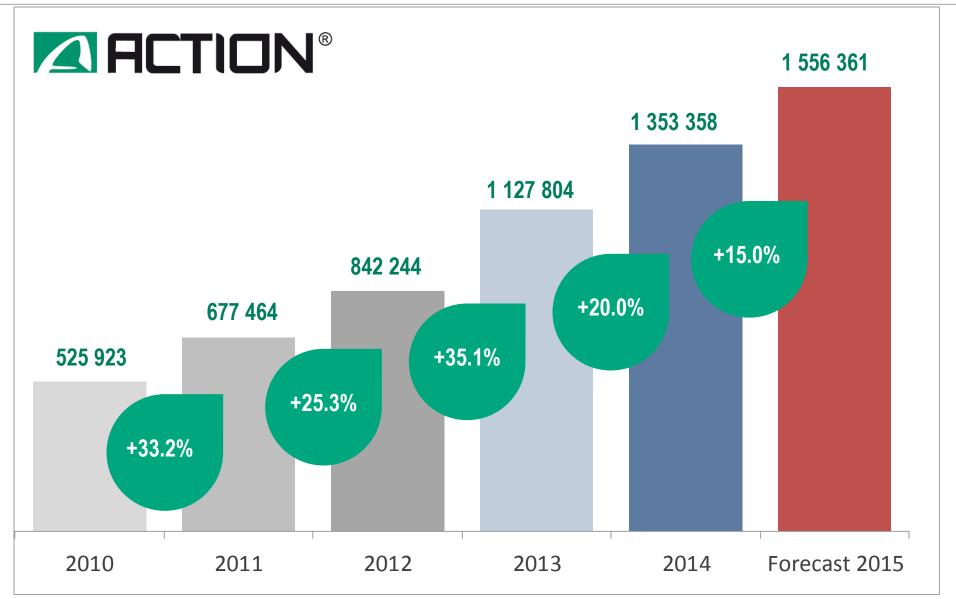

*LEADING DISTRIBUTOR of IT, CONSUMER** ELECTRONICS, MOBILE operating in Poland,



#### PRIVATE BRAND OWNER:









#### HIGH PERFORMANCE COMPUTING CLUSTERS









#### **OUR RETAIL CHAINS**





E-COMMERCE SITE OWNER, e.g.







SHIPPING TO BOTH AMERICAS AND ASIA, INCL. INSPECTION (ON HOLD OPTION)

**24/48H** DELIVERIES TO EUROPEAN COUNTRIES

EXPORT TO 481 CUSTOMERS WORLDWIDE

12,500 RETURNING CUSTOMERS IN POLAND AND GERMANY

### **ACTION JSC in numbers**





### **COMPANY'S HEADQUARTERS AND LOGISTIC CENTER**





### Net profit of ACTION in 2014 (in keuro)





- Net profit increased compared to previous financial year by 14%
- The average total cost of running company per month decreased to previous financial year by 6%



### **ACTION Capital Group: Sales in thousands of EURO**





### SALES REVENUE OF ACTION JSC



- Sales revenue increased compared to previous financial year by 35,1%
- Sales revenue in Q1 of 2014 increased compared to revenue in Q1 of 2013 by 4,1%

### Action S.A. on Warsaw Stock Exchange



WARTOŚCIOWYCH w Warszawie



LEADING STOCK EXCHANGE OF CENTRAL AND EASTERN

**EUROPE** 



Giełdowa Spółka Roku 2013

**ACTION S.A. ON WSE:** 

Traded on WSF since 2006

**ACTION S.A.** is part of WIG 50

**TOP MARKET CAPITALISATION among IT distributors** 

The only IT distributor of INDEX OF DIVIDEND COMPANIES



378 TRADING COMPANIES **ACTION S.A.** 

> #2 in terms of quality of products and services

> > #3 in overall ranking

### **ACTION Capital Group Members**

**DISTRIBUTION** 

RETAIL
AND E-COMMERCE
PROJECTS

**PRIVATE BRANDS** 

**EDUCATION**