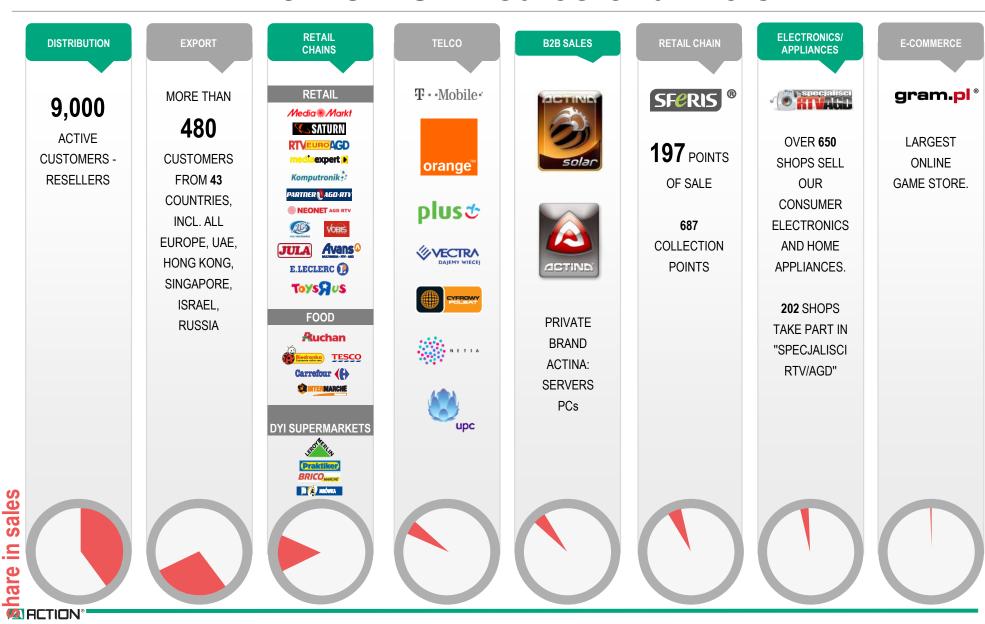

### **About ACTION S.A.**

**LEADING DISTRIBUTOR of IT, CONSUMER** ELECTRONICS, MOBILE operating in Poland,

#### **OUR RETAIL CHAINS**

E-COMMERCE SITE OWNER, e.g.

SHIPPING TO BOTH AMERICAS AND ASIA, INCL. INSPECTION (ON HOLD OPTION)

**24/48H** DELIVERIES TO EUROPEAN COUNTRIES

EXPORT TO 481 CUSTOMERS WORLDWIDE

12,500 RETURNING CUSTOMERS IN POLAND AND GERMANY

### **ACTION S.A.** sales channels