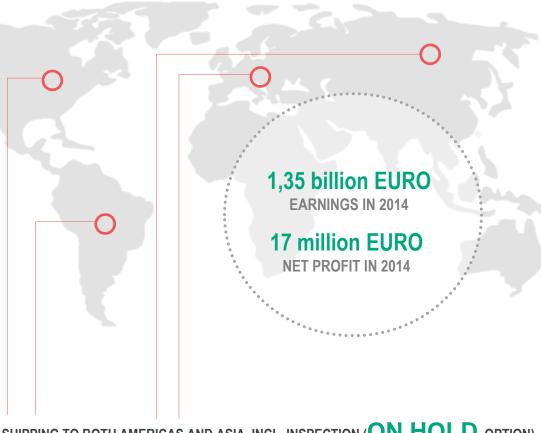

#### **OUR RETAIL CHAINS**

E-COMMERCE SITE OWNER, e.g.

SHIPPING TO BOTH AMERICAS AND ASIA, INCL. INSPECTION (ON HOLD OPTION)

**24/48H** DELIVERIES TO EUROPEAN COUNTRIES

EXPORT TO 481 CUSTOMERS WORLDWIDE

12,500 RETURNING CUSTOMERS IN POLAND AND GERMANY

### SALES REVENUE OF ACTION JSC

- Sales revenue increased compared to previous financial year by 35,1%
- Sales revenue in Q1 of 2014 increased compared to revenue in Q1 of 2013 by 4,1%