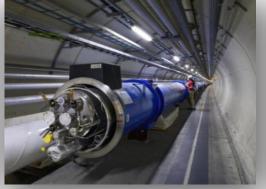

#### **PRESTIGIOUS CLIENTS:**

SINCE 2006 ACTION DELIVERED SERVERS TO CERN (THE EUROPEAN ORGANIZATION FOR NUCLEAR **RESEARCH), WHERE THEY HAVE BEEN** IMPLEMENTED TO SUPPORT LARGE HADRON COLLIDER

### **POLISH SERVERS IN CERN**

The European Organization for Nuclear Research in Geneva obtained 3500 polish servers. This is the first, only and also largest technological implementation made by the Polish company.

# How polish servers cooperate with Large Hadron Collider

- The hadrons collisions are monitored and recorded with 6 groups of particle detectors.
- Polish calculation servers made by ACTION S.A. analyze, process and store the data resulting from every experiment.
- When it reaches full intensity, in one second up to 600 million proton-proton collisions will take place, what generates colossal amount of several petabytes of data per second.