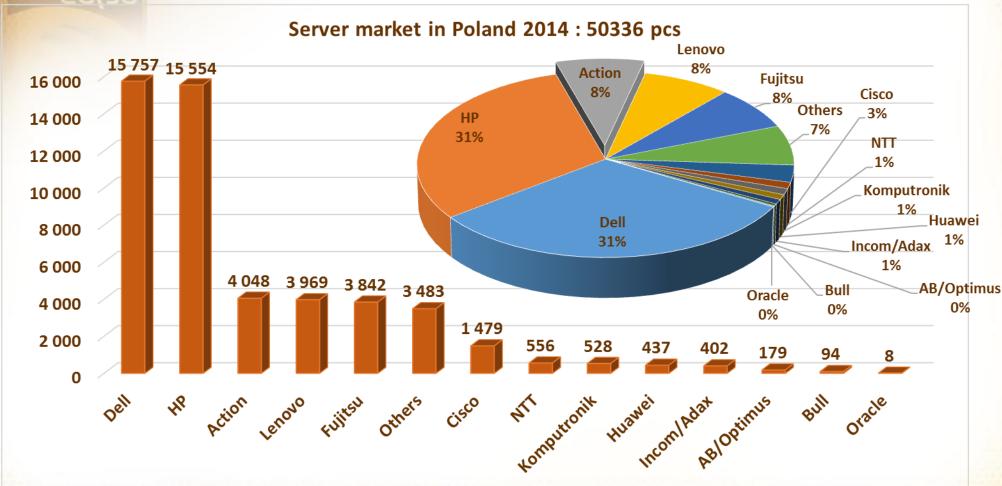

### Our servers in the rankings in Poland

- 2009 1670 pcs 5th rank
- 2010 2675 pcs 5th rank
- 2011 3798 pcs 4th rank

- 2012 1911 pcs 5th rank
- 2013 3016 pcs 5th rank
- 2014 4048 pcs 3rd rank