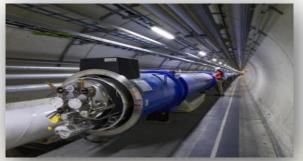

#### **PRESTIGIOUS CLIENTS:**

SINCE 2006 ACTION DELIVERED SERVERS TO CERN (THE EUROPEAN ORGANIZATION FOR NUCLEAR **RESEARCH), WHERE THEY HAVE BEEN** IMPLEMENTED TO SUPPORT LARGE HADRON COLLIDER

### **POLISH SERVERS IN CERN**

The European Organization for Nuclear Research in Geneva obtained 3500 polish servers. This is the first, only and also largest technological implementation made by the Polish company.

# How polish servers cooperate with Large Hadron Collider

- The hadrons collisions are monitored and recorded with 6 groups of particle detectors.
- Polish calculation servers made by ACTION S.A. analyze, process and store the data resulting from every experiment.
- When it reaches full intensity, in one second up to 600 million proton-proton collisions will take place, what generates colossal amount of several petabytes of data per second.