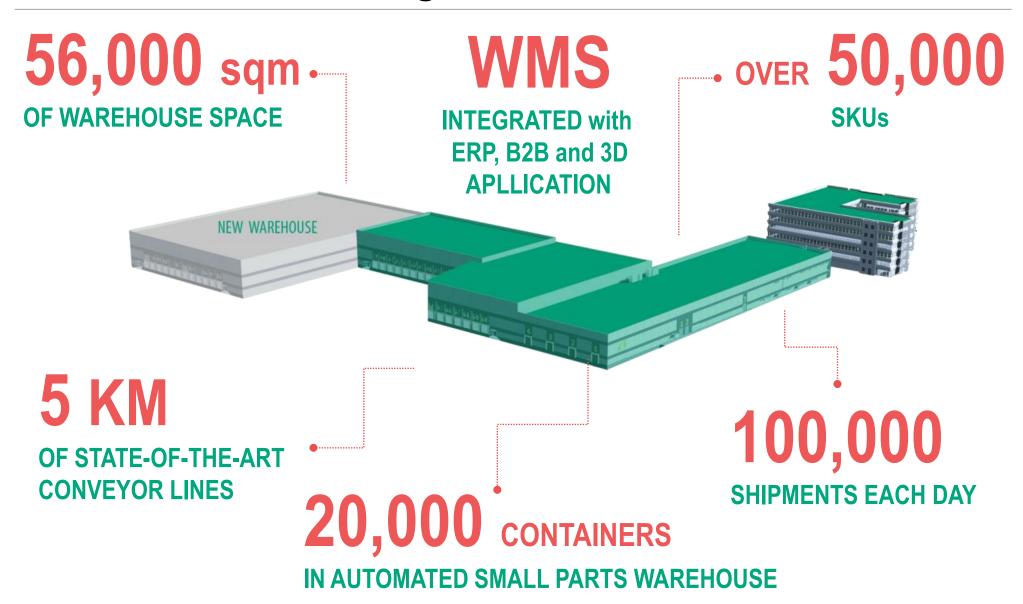

### **ACTIONS** warehouse and logistic expansion

#### THE STATE OF THE ART LOGISTIC CENTER IN POLAND

#### **MODERN LOGISTIC SOLUTIONS**

- Fully automated storage and order picking station equipment called AKL "Mini Load" containing 20k of containers
- Ultimately around 5 km of different type of roller and belt conveyors
- Three-level distribution warehouse
- 6 inductive loop controlled forklift tracks, integrated with WMS system
- One, really huge logistic ecosystem consist of Storage and Distribution Warehouse as well as of Goods Acceptance Area and Sorting Facility

**NUMBER OF PACKAGES** 

18 000 SKU 2014 r. 100 000 packages per day in 2015 r.

HUGE NUMBER **OF SKU** 

50 000 SKU 2015 r.

32 000 M<sup>2</sup>

2014 r.

### **ACTION S.A.** logistics centre in numbers