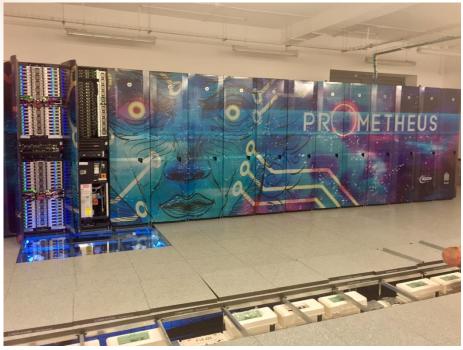

# **ACTION's clusters that are listed on the Top500 list**- the 500 fastest computer systems on the world

http://www.top500.org/list/2015/06/

TASK 1,3 Pflops

WCSS 1,0 Pflops