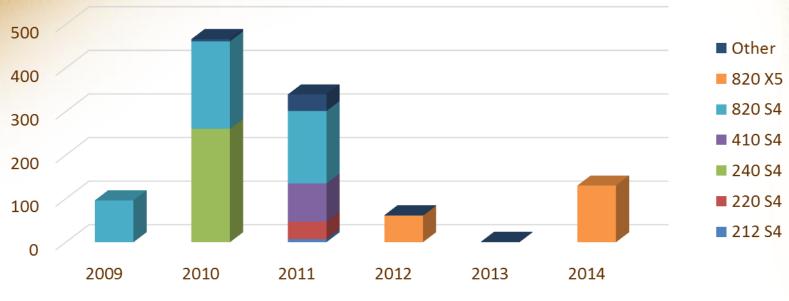

### **ACTINA SOLAR SERVERS IN CERN**

| Model  | 2009 | 2010 | 2011 | 2012 | 2013 | 2014 | Total |
|--------|------|------|------|------|------|------|-------|
| 212 S4 |      |      | 7    |      |      |      | 7     |
| 220 S4 |      |      | 40   |      |      |      | 40    |
| 240 S4 |      | 260  |      |      |      |      | 260   |
| 410 S4 |      |      | 88   |      |      |      | 88    |
| 820 S4 | 96   | 201  | 166  |      |      |      | 463   |
| 820 X5 |      |      |      | 61   |      | 130  | 191   |
| Other  |      | 5    | 38   | 1    | 1    |      | 45    |
| Total  | 96   | 466  | 339  | 62   | 1    | 130  | 1094  |