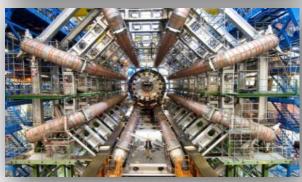

#### **PRESTIGIOUS CLIENTS:**

SINCE 2006 ACTION DELIVERED SERVERS TO CERN (THE EUROPEAN ORGANIZATION FOR NUCLEAR **RESEARCH), WHERE THEY HAVE BEEN** IMPLEMENTED TO SUPPORT LARGE HADRON COLLIDER

### **POLISH SERVERS IN CERN**

The European Organization for Nuclear Research in Geneva obtained 3500 polish servers. This is the first, only and also largest technological implementation made by the Polish company.

# How polish servers cooperate with Large Hadron Collider

- The hadrons collisions are monitored and recorded with 6 groups of particle detectors.
- Polish calculation servers made by ACTION S.A. analyze, process and store the data resulting from every experiment.
- When it reaches full intensity, in one second up to 600 million proton-proton collisions will take place, what generates colossal amount of several petabytes of data per second.