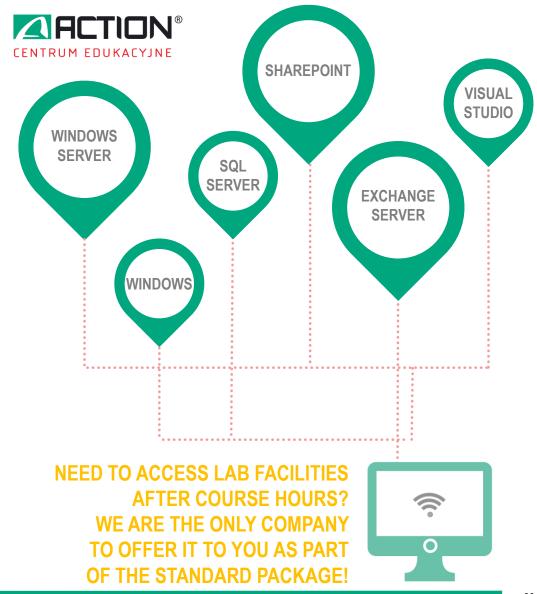

### **ACTION Education Centre**

LARGEST MICROSOFT TRAINING CENTRE
IN CENTRAL AND EASTERN EUROPE

SEVERAL THOUSAND PARTICIPANTS TRAINED EACH YEAR

**INNOVATIVE LABS** 

LATEST MEANS OF COMMUNICATION USED TO STAY IN TOUCH WITH CUSTOMERS
ANYWHERE IN THE WORLD

THE ONLY TRAINING COMPANY IN POLAND
TO BE A MEMBER OF THE PRESTIGIOUS LEADING LEARNING
PARTNERS ASSOCIATION