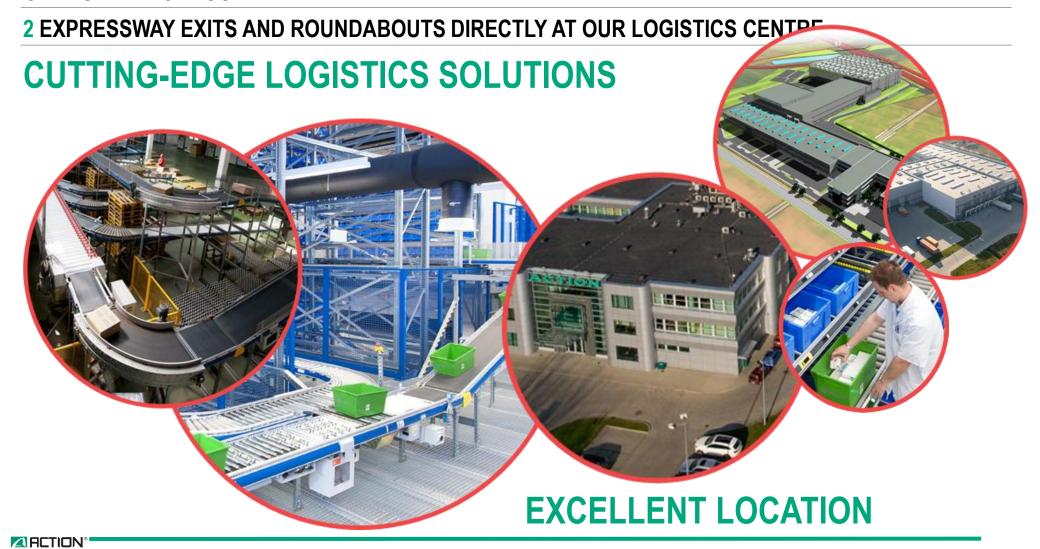

### **ACTION S.A. logistics centre**

EXCELLENT GEOGRAPHIC LOCATION - DIRECT PROXIMITY OF S-7 EXPRESSWAY, WHICH CONNECTS GDAŃSK AND CRACOW

#### THE STATE OF THE ART LOGISTIC CENTER IN POLAND

#### **EXCELLENT LOCALIZATION**

#### **New Highway S7 near ACTION**

52 000 M<sup>2</sup>

2015 r.

**WAREHOUSE** 

**SPACE** 

45 000 packages per day in 2014 r.

**ENORMOUS** 