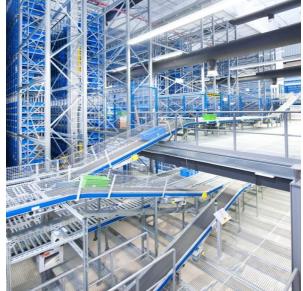

#### **MODERN LOGISTIC SOLUTIONS**

- Fully automated storage and order picking station equipment called AKL "Mini Load" containing 20k of containers
- Ultimately around 5 km of different type of roller and belt conveyors
- Three-level distribution warehouse
- 6 inductive loop controlled forklift tracks, integrated with WMS system
- One, really huge logistic ecosystem consist of Storage and Distribution Warehouse as well as of Goods Acceptance Area and Sorting Facility

### **ACTION S.A.** logistics centre in numbers

### WAREHOUSE PERFORMANCE

The new facility allows us to handle more orders in the same time

### WAREHOUSE PERFORMANCE

We can expand our goods dispatch services and offer them to third parties