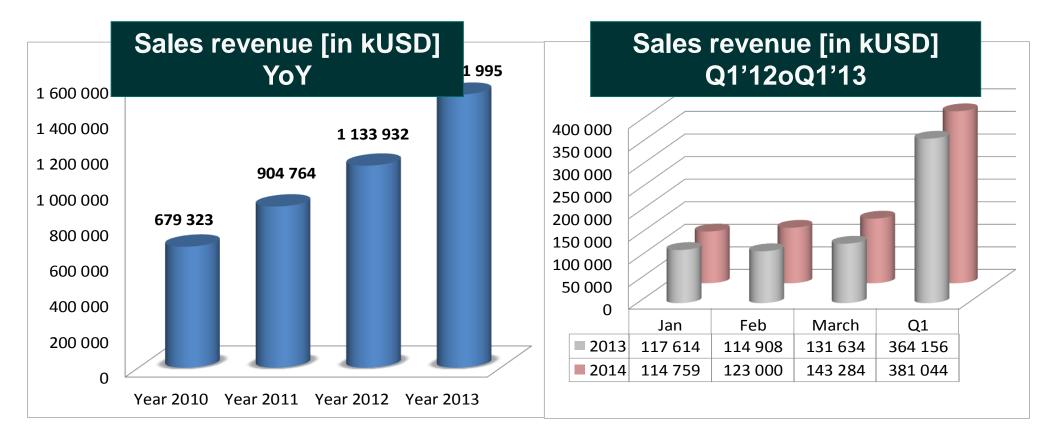

### SALES REVENUE OF ACTION JSC

- Sales revenue increased compared to previous financial year by 35,1%
- Sales revenue in Q1 of 2014 increased compared to revenue in Q1 of 2013 by 4,1%