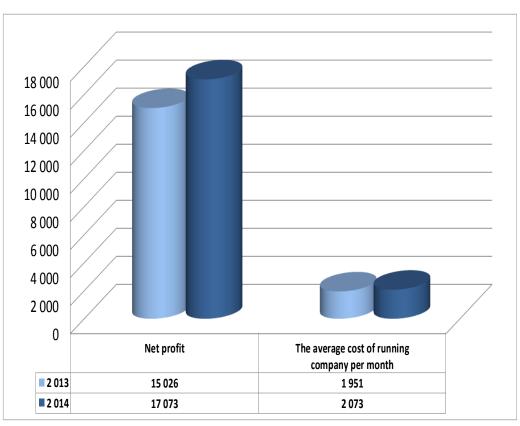

### Net profit of ACTION in 2014 (in keuro)

- Net profit increased compared to previous financial year by 14%
- The average total cost of running company per month decreased to previous financial year by 6%