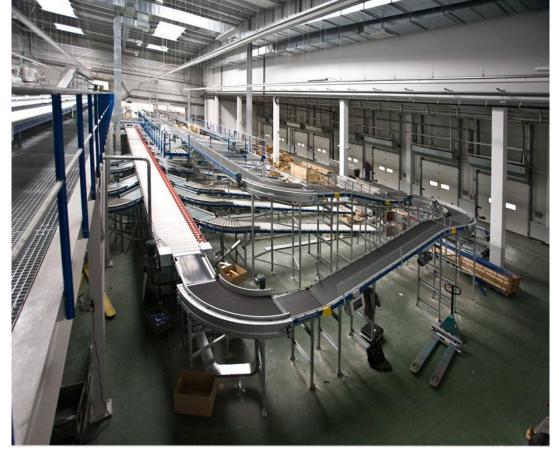

### **ACTION S.A. logistics centre**

EXCELLENT GEOGRAPHIC LOCATION - DIRECT PROXIMITY OF S-7 EXPRESSWAY, WHICH CONNECTS GDAŃSK AND CRACOW

### **ACTIONS** warehouse and logistic expansion

#### THE STATE OF THE ART LOGISTIC CENTER IN POLAND

#### **MODERN LOGISTIC SOLUTIONS**

- Fully automated storage and order picking station equipment called AKL "Mini Load" containing 20k of containers
- Ultimately around 5 km of different type of roller and belt conveyors
- Three-level distribution warehouse
- 6 inductive loop controlled forklift tracks, integrated with WMS system
- One, really huge logistic ecosystem consist of Storage and Distribution Warehouse as well as of Goods Acceptance Area and Sorting Facility

### **ACTION S.A.** logistics centre in numbers