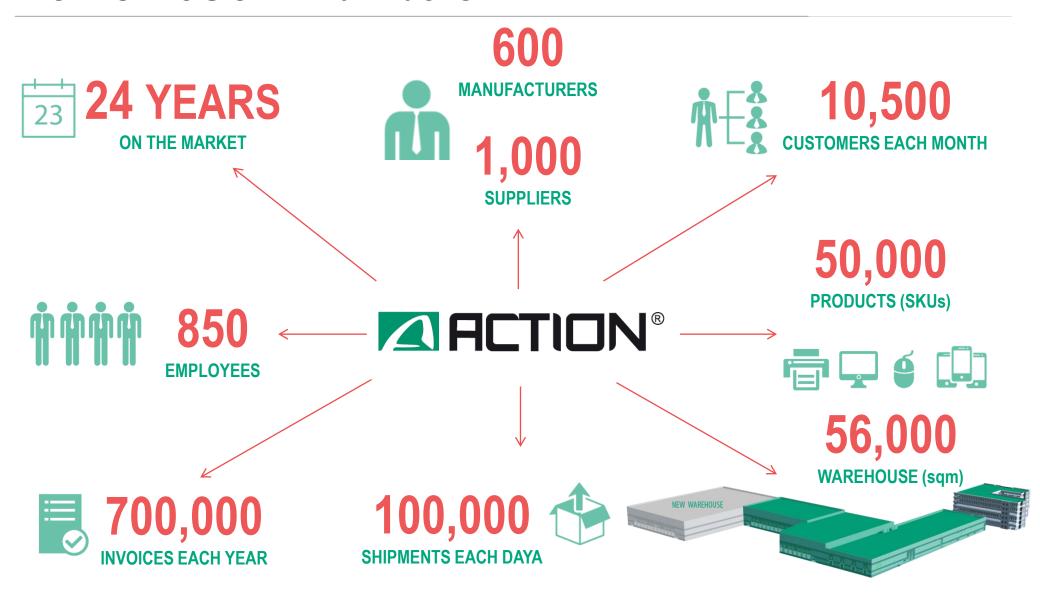

**Corporate presentation** 





### **About ACTION S.A.**



**LEADING DISTRIBUTOR of IT, CONSUMER** ELECTRONICS, MOBILE operating in Poland,



#### PRIVATE BRAND OWNER:









#### HIGH PERFORMANCE COMPUTING CLUSTERS









#### **OUR RETAIL CHAINS**





E-COMMERCE SITE OWNER, e.g.







SHIPPING TO BOTH AMERICAS AND ASIA, INCL. INSPECTION (ON HOLD OPTION)

**24/48H** DELIVERIES TO EUROPEAN COUNTRIES

EXPORT TO 481 CUSTOMERS WORLDWIDE

12,500 RETURNING CUSTOMERS IN POLAND AND GERMANY

### **ACTION JSC in numbers**





### **COMPANY'S HEADQUARTERS AND LOGISTIC CENTER**





### Net profit of ACTION in 2014 (in keuro)





- Net profit increased compared to previous financial year by 14%
- The average total cost of running company per month decreased to previous financial year by 6%



### **ACTION Capital Group: Sales in thousands of EURO**





### SALES REVENUE OF ACTION JSC



- Sales revenue increased compared to previous financial year by 35,1%
- Sales revenue in Q1 of 2014 increased compared to revenue in Q1 of 2013 by 4,1%

### Action S.A. on Warsaw Stock Exchange



WARTOŚCIOWYCH w Warszawie



LEADING STOCK EXCHANGE OF CENTRAL AND EASTERN

**EUROPE** 



Giełdowa Spółka Roku 2013

**ACTION S.A. ON WSE:** 

Traded on WSF since 2006

**ACTION S.A.** is part of WIG 50

**TOP MARKET CAPITALISATION