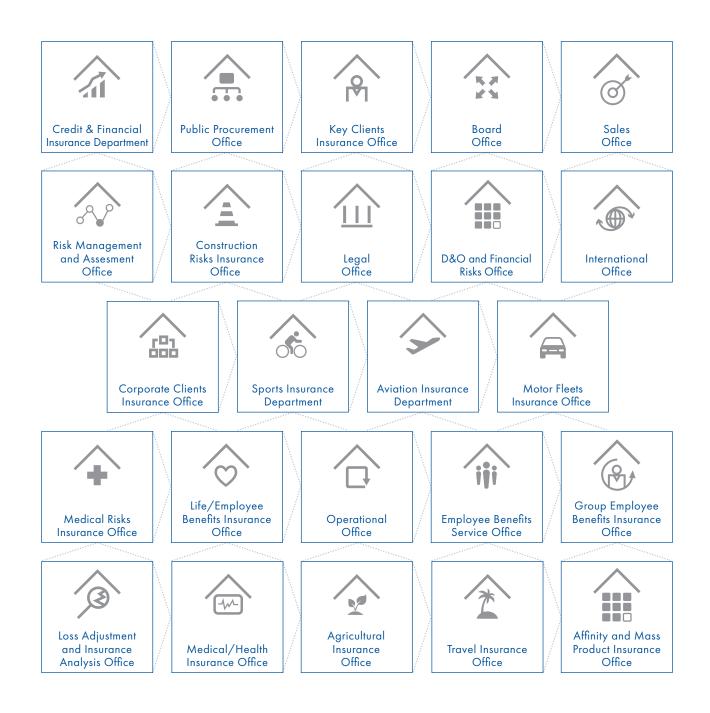

# WHAT ARE OUR AREAS OF EXPERTISE?

Our structure allows us to value professional abilities of each and every employee and to share them with coworkers

to guarantee the best solutions for every Client. Specialization is our priority and company is built on that basis.

## Our main Offices and Departments:

- Board Office
- International Office
- Corporate Clients Insurance Office
- Key Clients Insurance Office
- Operational Office
- Group Employee Benefits Insurance Office
- Sales Office
- Loss Adjustment and Insurance Analysis Office
- Aviation Insurance Department
- Construction Risk Insurance Office
- D&O and Financial Risk Insurance Office
- Medical Risk Insurance Office
- Agricultural Insurance Office

- Branch Offices and regional Representative Offices of MENTOR S.A. (14 branch offices in Poland)
- Credit & Financial Insurance Department
- Legal Office
- Public Procurement Office
- Sport Insurance Department
- Employee Benefits Service Office
- Risk Management and Assesment Office
- Medical/Health Insurance Office
- Affinity and Mass Product Insurance Office
- Motor Fleets Insurance Office
- Travel Insurance Office